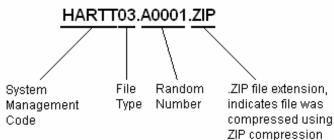

#### File List

- Check All: Click to select all available files.
- Uncheck All: Click to deselect all available files.
- Files Displayed: The number of files that matched your specified search criteria.
- Mgmt Company: The name of the management company sending the data.
- File Type: Description of data within the file.
- **Records:** Number of lines on the file.
- **Date:** The supersheet date of the file.
- **File Name:** The original name of the file. All FAN Mail generated files use the following naming convention.