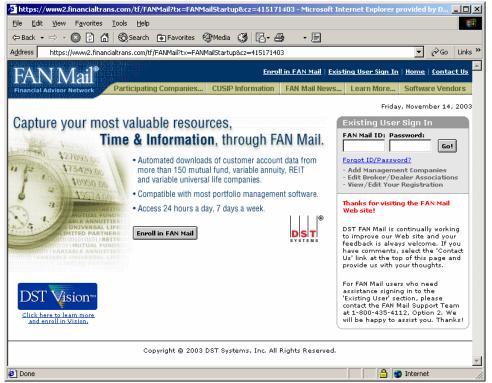

## Sign In Page

The Sign In page enables you to access your FAN Mail files. You must log in using the Existing User Sign In section of this page.

# **Field Descriptions and Buttons**

- FAN Mail ID: Your FAN Mail User ID.
- Password: Your FAN Mail Password.
- Go!: Opens the FAN Mail My Directory page.
- Enroll in FAN Mail: Enables you to enroll in FAN Mail and obtain a User ID and Password.