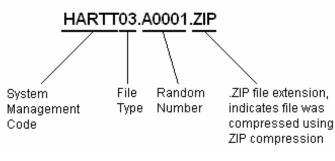

#### File List

- Total Files: Number of files available for retrieval.
- Check All: Click to select all available files.
- Uncheck All: Click to clear all available files.
- File Name: The name of the file. All FAN Mail generated files use the following naming convention.

The following table lists the possible file types.

- File Delivery Date: Date the file was placed on the HTTPS directory.
- **File Activity Indicator:** A checkbox to the right of the file name and date. A checkmark in the box indicates the file will be:
  - Downloaded when you click **Download**.
  - o Deleted when you click **Remove**.
- **Download To:** Type the drive and folder to which the indicated files are to be downloaded to (e.g., C:\FANMaildownloads).
- **Download button:** Click to download selected files.
- **Remove button:** Click to delete selected files.