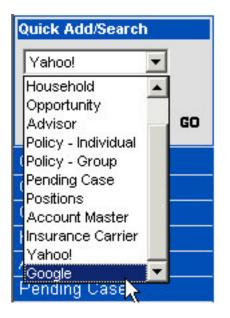

To perform a Google search in SmartOffice -

- Click on the drop-down arrow in the Quick Add Search drop-down field.
- Select Google from the list of options in the drop-down.

• Type the criteria for your Google search in the Enter Search field.

| Quick Add/Search |    |
|------------------|----|
| Google           | -  |
| Enter Search     |    |
| nasdaq           | GO |

- Click on the **Go** button or tap the **Enter** key on your keyboard to execute the search.
- A new Internet Explorer window will open to display the results of your search.
- When you have finished gathering the information you need, close or minimize the new explorer window to return to work in SmartOffice.