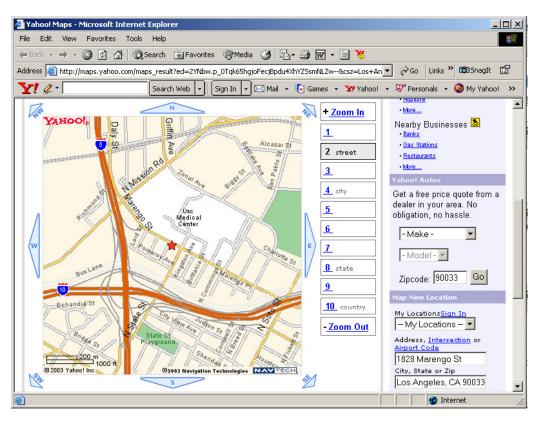

To display a Yahoo! Map for an address entered in SmartOffice -

• In the Address section on the Personal tab of a Contact record, click on the Globe icon in the Map column.

| Addresses 🛛 + 🗊 🏫 👌 |                                  |             | t 🔝 📇  |
|---------------------|----------------------------------|-------------|--------|
| Туре                | Street                           | City        | Мар    |
| 🗖 Business          | 1828 Marengo Street              | Los Angeles | 😫 🔺    |
| Vacation            | 24530 Indian Hill Lane           | West Hills  | (1)    |
| E Business          | 144 Wilshire Blvd., Suite<br>250 | Los Angeles | 0      |
|                     | 188 S. Oakland Avenue            | Decedene    | A.5. 💌 |

• A new **Internet Explorer** window will open displaying a Yahoo! Map for the address entered in SmartOffice.

- Use the tools in Yahoo! Maps to print or e-mail a copy of the map or print driving directions for the specified location.
- When you have finished using Yahoo! Maps, close or minimize the new explorer window to return to work in SmartOffice.