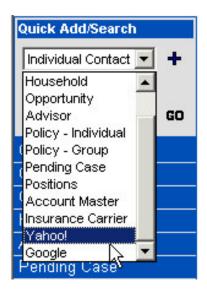

## Fast•Class File

SmartOffice Volume Six: Useful Internet Tools

To perform a Yahoo! search in SmartOffice -

- Click on the drop-down arrow in the **Quick Add Search** drop-down field.
- Select Yahoo! from the list of options in the drop-down.

• Type the criteria for your Yahoo! search in the Enter Search field.

| Quick Add/Search |    |
|------------------|----|
| Yahoo!           | •  |
| Enter Search     |    |
| nyse             | GO |

- Click on the **Go** button or tap the **Enter** key on your keyboard to execute the search.
- A new Internet Explorer window will open to display the results of your search.
- When you have finished gathering the information you need, close or minimize the new explorer window to return to work in SmartOffice.