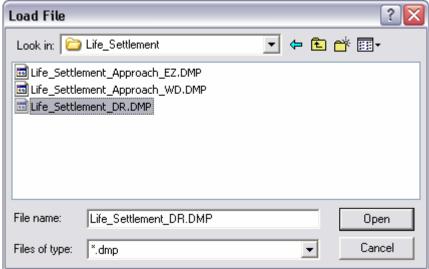

Figure 5: The contents of the Life\_Settlement folder viewed from the Load File window.

In above example, the **Life\_Settlement** folder contains three .DMP files:

- The Life\_Settlement\_DR.DMP containing the Life Settlement Prospects dynamic report with included filters.
- The Life\_Settlement\_Approach\_WD.DMP file with the Life Settlement Prospect Approach letter in Microsoft Word format.
- The Life\_Settlement\_Approach\_EZ.DMP file with the Life Settlement Prospect Approach letter in E-Z Editor format.
- Select the dynamic report file as indicated in the included instructions and click
  OK. The dynamic report with filters will be loaded into CDS.
- Using the same process (Starting from the main screen of CDS, select Database > Utilities > Data Load...), load one of the included approach letters (where available).
- Follow the included instructions for using and making modifications to the dynamic report and sample form letters.