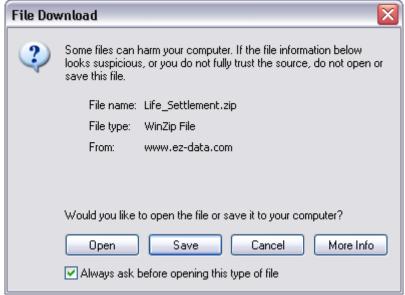

## Loading Files into CDS:

- From the main screen in CDS, select **Database** in the menu bar and then select **Utilities**.
- In the Utilities menu, select Load Data.

Figure 3: The Utilities menu (Load Data option selected).