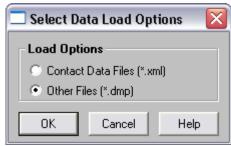

Select the Other Files (\*.dmp) option in the Select Data Load Options window.

Figure 4: The Select Data Load Options window.

- Click OK.
- When the Load File window opens, use the Look in drop-down field to locate the extracted folder.