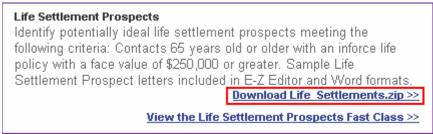

Note: The download link will also include the name of the dynamic report and the .zip file extension.

• When the **File Download** window opens, click the **Save** button.

Figure 2: The File Download window.